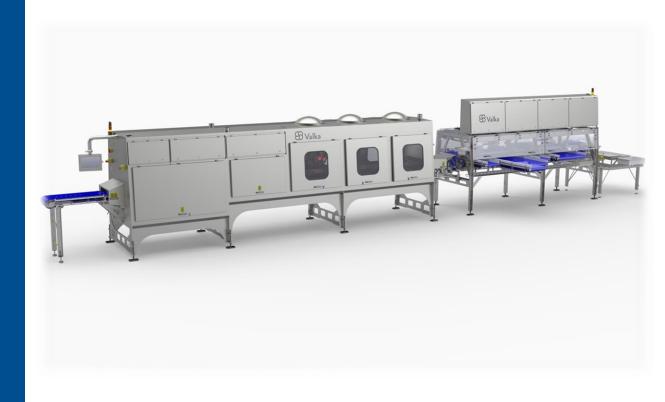

#### VALKA CUTTER

for a multi specie production

- » Work simplified and made easier
- » Higher throughput even when producing complex products
- » Better handling → Maintain top quality
- » Higher % of fillet goes to A-products
- » Lower cost of labor
- » Possibility to maximize the value of each fillet
- » Handles multiple species in a single machine

# 8 Valka

Valka Cutter - endless possibilities